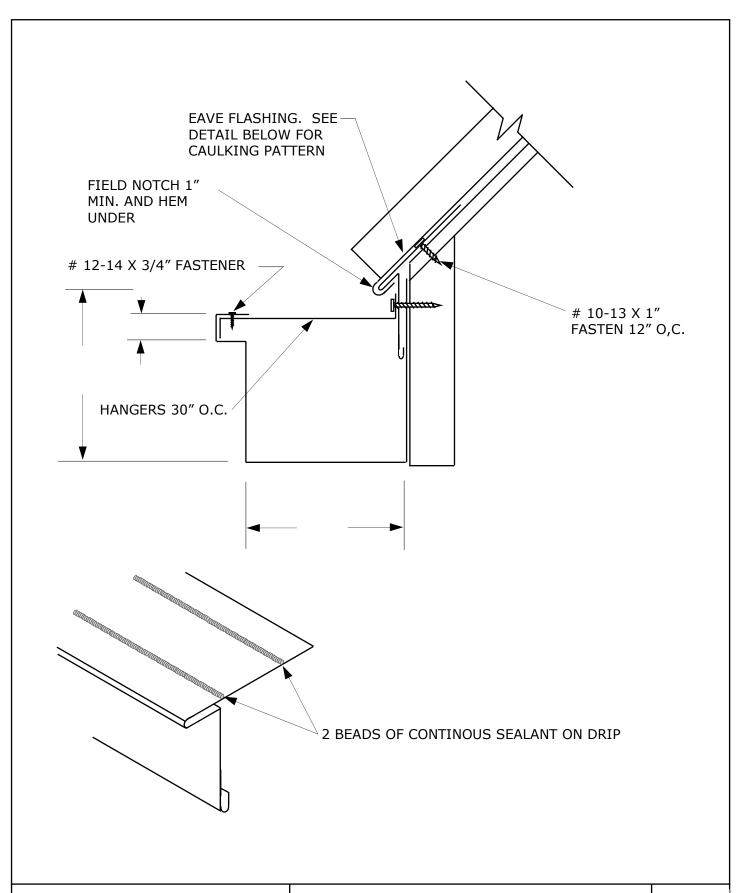

SUBJECT: LOCKING EAVE FLASHING

System 1

DATE: 8-28-00

REV: 2-1-06

DRAWING NO.

SUBJECT: LOCKING EAVE FLASHING

System 1

DATE: 8-28-00

REV: 2-1-06

DRAWING NO.

SUBJECT: HI-EAVE FLASHING

System 1

DATE: 8-28-00

REV: 2-1-06

DRAWING NO.

SUBJECT: RAKE- GABLE FLASHING