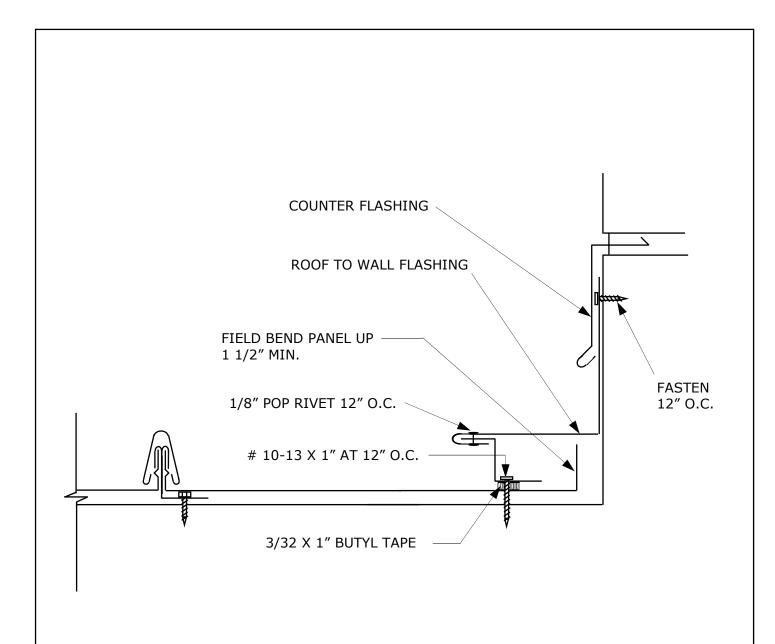

## **DRAWINGS**

- 1: PANEL & CLIP PROFILE
- 2: LOCKING EAVE FLASHING
- 3: LOCKING EAVE FLASHING
- 4: HI— EAVE FLASHING
- 5: RAKE GABLE FLASHING
- 6: RIDGE HIP COVER
- 7: VENTED RIDGE
- 8: FLOATING VALLEY
- 9: PITCHBREAK FLASHING
- 10: ROOF TO WALL FLASHING

SUBJECT: ROOF TO WALL FLASHING

System 1

DATE: 8-28-00

REV: 2-1-06

DRAWING NO.