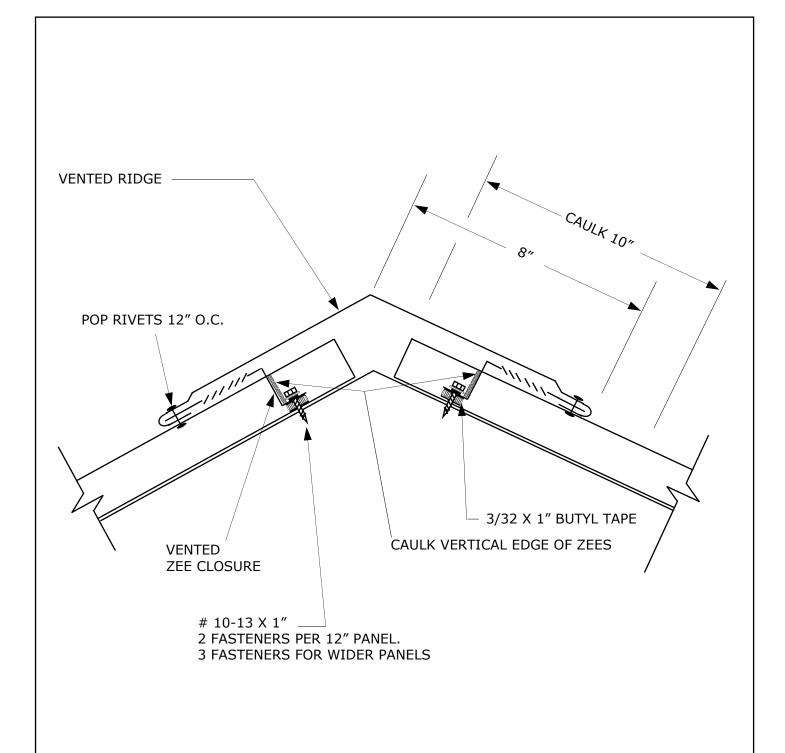

DRAWING NO.

SUBJECT: VENTED RIDGE CAP

System 1

DATE: 1-12-01

REV: 2-1-06

DRAWING NO.

SUBJECT: FLOATING VALLEY

System 1