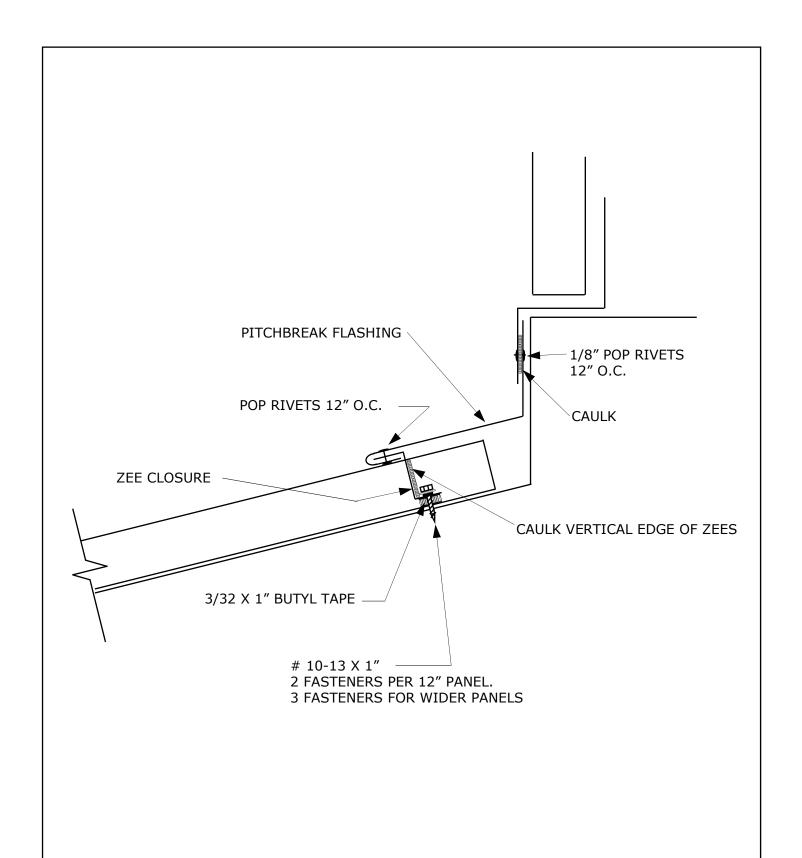

## **DRAWINGS**

- 1: PANEL & CLIP PROFILE
- 2: LOCKING EAVE FLASHING
- 3: LOCKING EAVE FLASHING
- 4: HI— EAVE FLASHING
- 5: RAKE GABLE FLASHING
- 6: RIDGE HIP COVER
- 7: VENTED RIDGE
- 8: FLOATING VALLEY
- 9: PITCHBREAK FLASHING
- 10: ROOF TO WALL FLASHING

DATE: 8-28-00

REV: 2-1-06

DRAWING NO.

SUBJECT: PITCHBREAK FLASHING

System 1

DATE: 8-28-00

REV: 2-1-06

DRAWING NO.