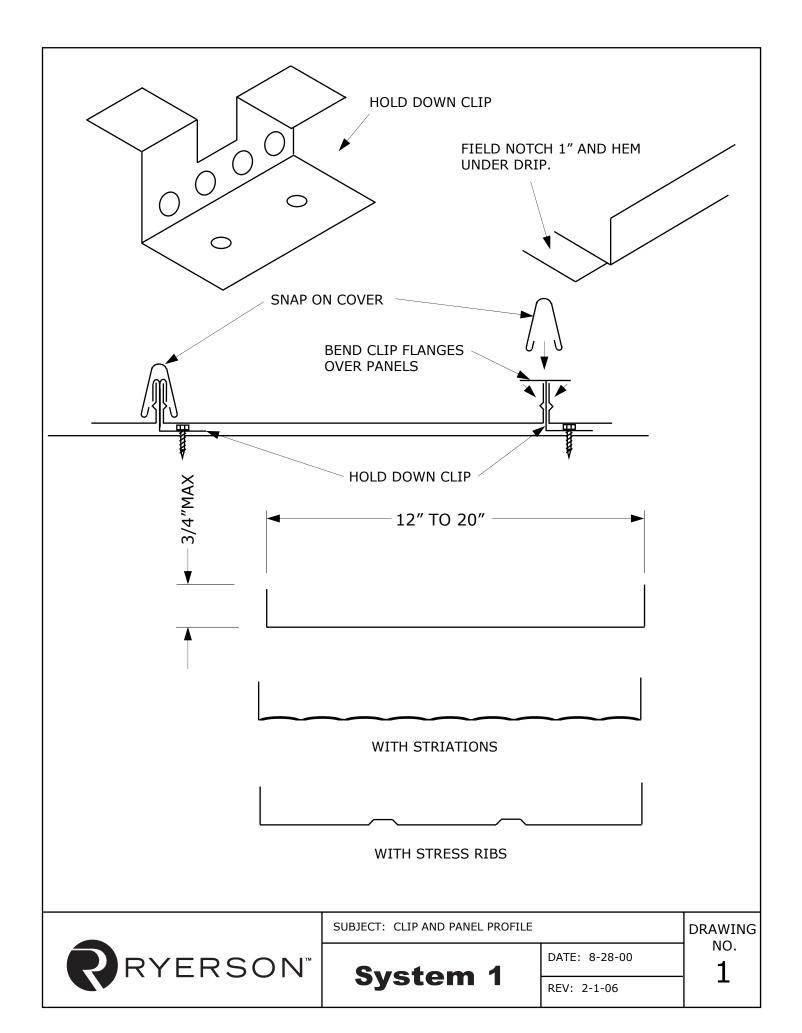

## **DRAWINGS**

- 1: PANEL & CLIP PROFILE
- 2: LOCKING EAVE FLASHING
- 3: LOCKING EAVE FLASHING
- 4: HI— EAVE FLASHING
- 5: RAKE GABLE FLASHING
- 6: RIDGE HIP COVER
- 7: VENTED RIDGE
- 8: FLOATING VALLEY
- 9: PITCHBREAK FLASHING
- 10: ROOF TO WALL FLASHING

SUBJECT: LOCKING EAVE FLASHING

System 1

DATE: 8-28-00

REV: 2-1-06

DRAWING NO.

SUBJECT: LOCKING EAVE FLASHING

System 1

DATE: 8-28-00