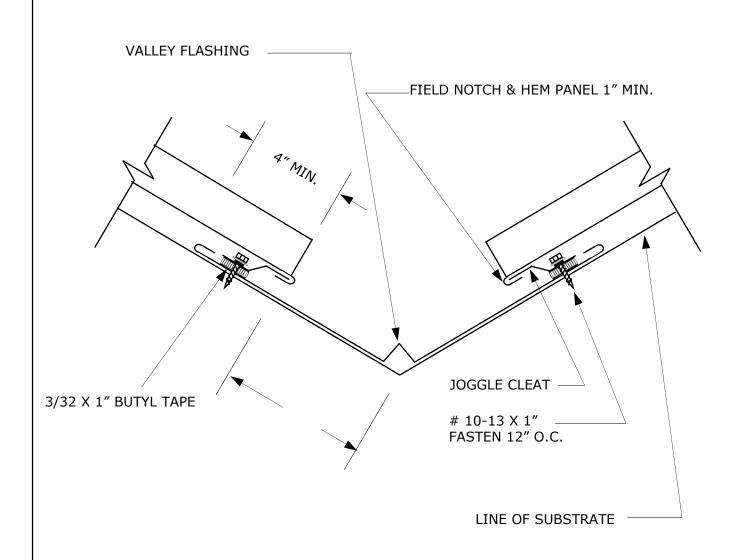

DRAWING NO.

SUBJECT: VENTED RIDGE CAP

System 1

DATE: 1-12-01

REV: 2-1-06

DRAWING NO.

SUBJECT: FLOATING VALLEY

System 1