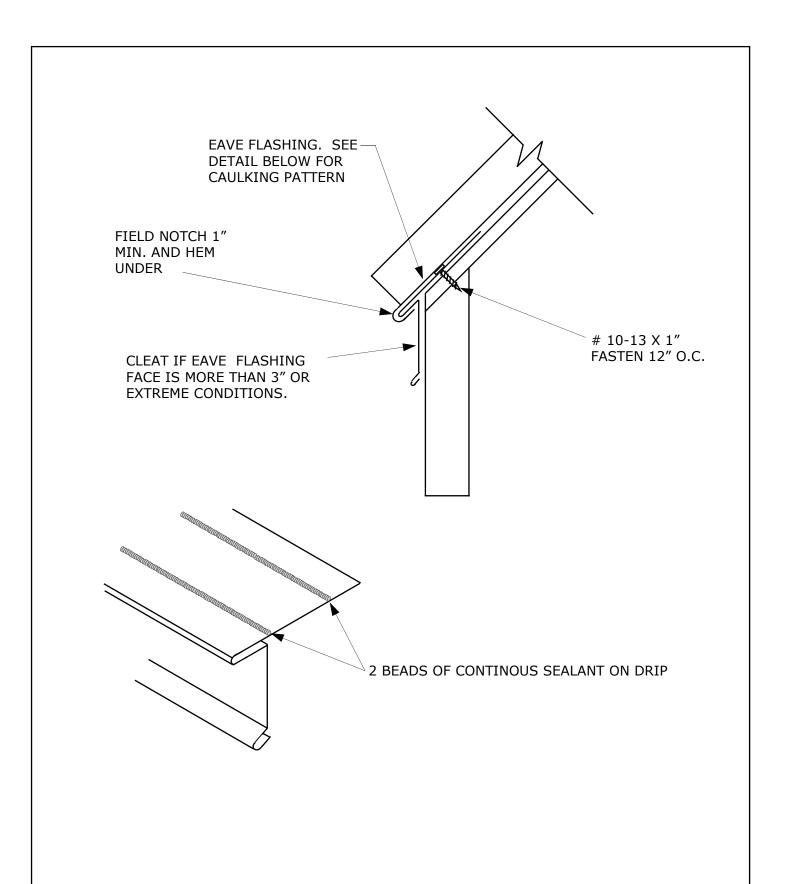

SUBJECT: LOCKING EAVE FLASHING

System 1

DATE: 8-28-00

REV: 2-1-06

DRAWING NO.

SUBJECT: LOCKING EAVE FLASHING

System 1

DATE: 8-28-00

REV: 2-1-06

DRAWING NO.

SUBJECT: HI-EAVE FLASHING

System 1

DATE: 8-28-00

REV: 2-1-06

DRAWING NO.

SUBJECT: RAKE- GABLE FLASHING