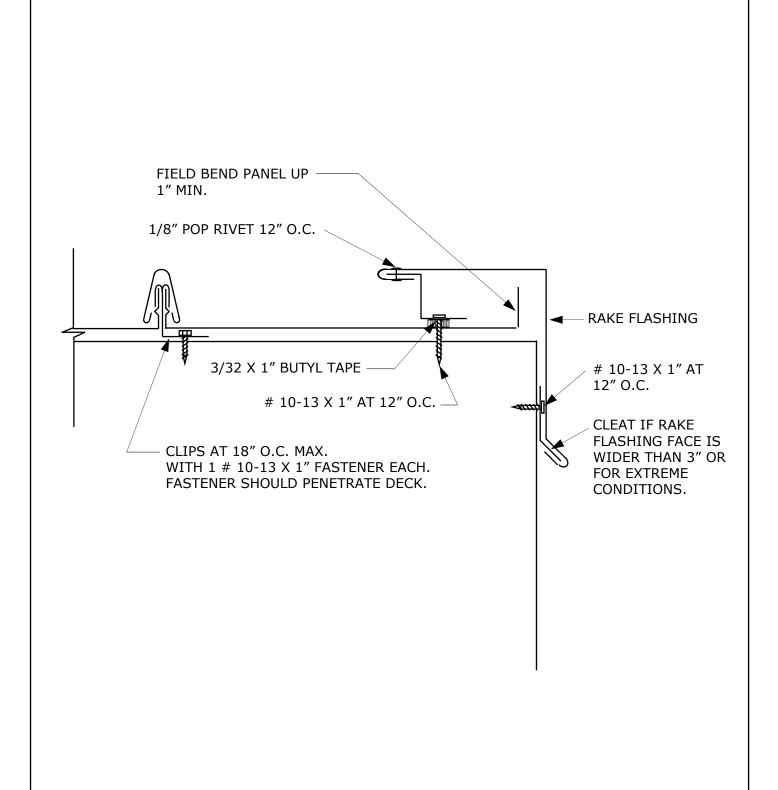

REV: 2-1-06

DRAWING NO.

SUBJECT: HI-EAVE FLASHING

System 1

DATE: 8-28-00

REV: 2-1-06

DRAWING NO.

SUBJECT: RAKE- GABLE FLASHING