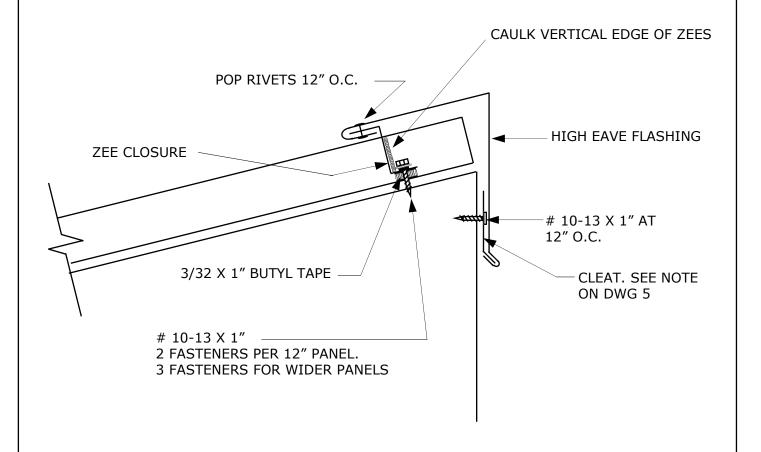

REV: 2-1-06

DRAWING NO.

SUBJECT: HI-EAVE FLASHING

System 1

DATE: 8-28-00

REV: 2-1-06

DRAWING NO.

SUBJECT: RAKE- GABLE FLASHING