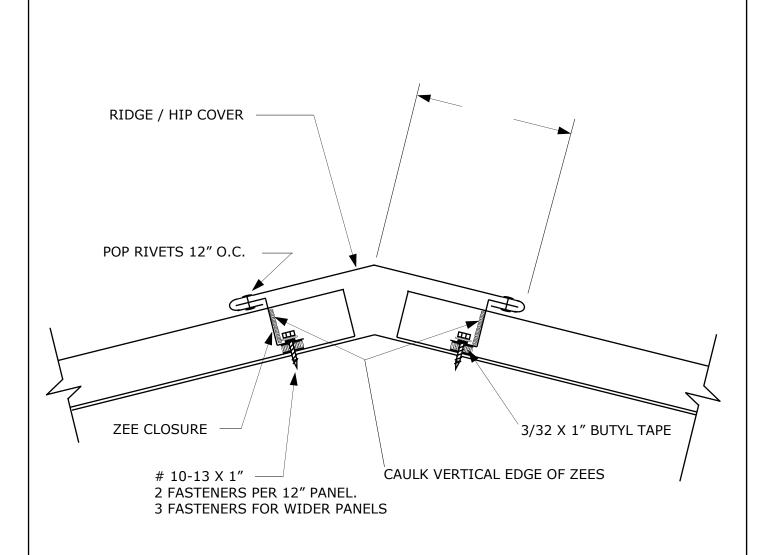

System 1

DATE: 8-28-00

REV: 2-1-06

DRAWING NO.

SUBJECT: RIDGE - HIP COVER

System 1

DATE: 8-28-00

REV: 2-1-06